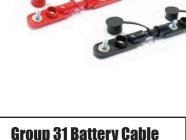

## Group 31 Multi-Battery Overmolded Cable Assembly

- Made with 2/0 PVC starter cable
- Attached protective caps to seal connection
- Fits up to 3/8" stud
- 2-Battery, Red, 7", 04362
- 2-Battery, Black, 7", 04363
- 3-Battery, Red, 14", 04364
- 3-Battery, Black, 14", 04365
- 4-Battery, Red, 21", 04662
- 4-Battery, Black, 21", 04663