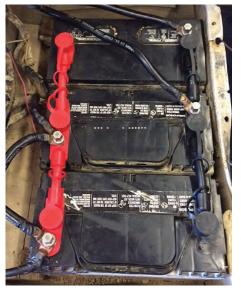

Refore

After

## Group 31 Multi-Battery Overmolded Cable Assembly

- Made with 2/0 PVC starter cable
- Attached protective caps to seal connection
- Fits up to 3/8" stud
- 2-Battery, Red, 7", 04362
- 2-Battery, Black, 7", 04363
- 3-Battery, Red, 14", 04364
- 3-Battery, Black, 14", 04365
- 4-Battery, Red, 21", 04662
- 4-Battery, Black, 21", 04663