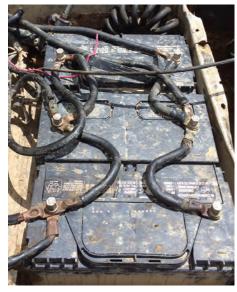

## IN FOCUS:

# Overmolded Cable Assemblies and Accessories

Battery systems can be extremely hard to maintain and service without having the right connections. Our Overmolded Cable Assemblies streamline battery connections with a secure and safe fit. Exposed connections are significantly reduced to minimize the formation of corrosion. Accessories complement our cable assemblies to help further service battery connection needs.



Refore



After

## Group 31 Multi-Battery Overmolded Cable Assembly

- Made with 2/0 PVC starter cable
- Attached protective caps to seal connection
- Fits up to 3/8" stud
- 2-Battery, Red, 7", 04362
- 2-Battery, Black, 7", 04363
- 3-Battery, Red, 14", 04364
- 3-Battery, Black, 14", 04365
- 4-Battery, Red, 21", 04662
- 4-Battery, Black, 21", 04663



**Splice Repair** 

**Harnesses** 

**SS 04957** Top Post

SS 04958 Commercial Stud

SS 04963 Commercial Overmolded Stud

## Group 31 Closed Top Nuts

**97435** bag of 25 **08577** card of 1

- 3/8" 16 unc thread and 9/16" hex head
- Stainless steel sintered material
- Fits Group 31 overmolded cable assemblies



#### Protective Stud Caps. Red

**04892** bag of 10

- Fits 3/8" stud
- Helps protect against corrosion
- Fits Group 31 overmolde